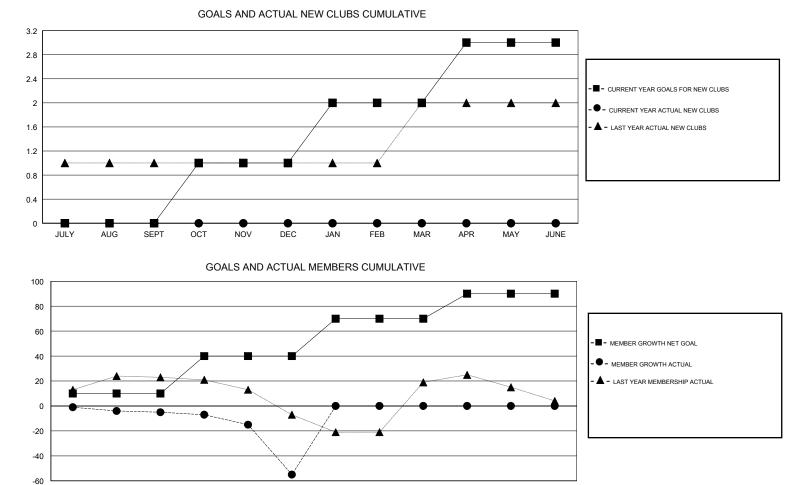

#### GMT CA

| Clubs<br>RESULTS FOR 2018-2019 |   |   |   | Members<br>RESULTS FOR 2018-2019 |    |    |    |
|--------------------------------|---|---|---|----------------------------------|----|----|----|
|                                |   |   |   |                                  |    |    |    |
| JULY/AUG/SEPT                  | 0 | 0 | 0 | JULY/AUG/SEPT                    | 10 | 29 | 28 |
| OCT/NOV/DEC                    | 1 | 0 | 0 | OCT/NOV/DEC                      | 30 | 11 | 59 |
| JAN/FEB/MAR                    | 1 | 0 | 0 | JAN/FEB/MAR                      | 30 | 0  | 0  |
| APR/MAY/JUNE                   | 1 | 0 | 0 | APR/MAY/JUNE                     | 20 | 0  | 0  |

JULY AUG SEPT OCT NOV DEC JAN FEB MAR APR MAY JUNE

| DROPPED CLUBS: 0 |    | 10 CLUBS OF 45 ADDED 1 OR MORE<br>NEW MEMBERS | GENDER DISTRIBUTION<br>MALE 666 (60.00%)<br>FEMALE 444 (40.00%) |     |
|------------------|----|-----------------------------------------------|-----------------------------------------------------------------|-----|
| DROPPED MEMBERS  |    |                                               | Women Percentage Fiscal Year Goal: 50%                          |     |
| DECEASED         | 9  | CLICK HERE FOR CUMULATIVE                     | TOTAL FAMILY UNIT MEMBERS                                       |     |
| CLUB CANCELLED   | 0  | MEMBERSHIP DATA                               |                                                                 |     |
| OTHER            | 78 |                                               | FAMILY MEMBERS PAYING HALF<br>DUES                              | 104 |
| TOTAL            | 87 |                                               |                                                                 |     |